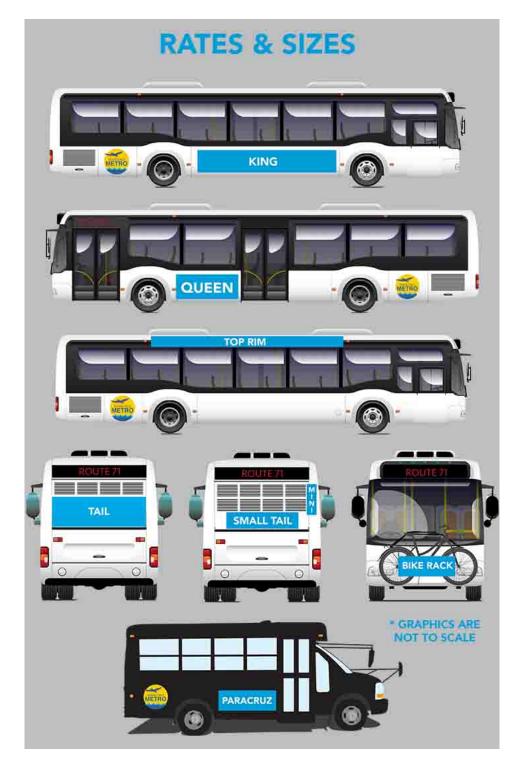

## Santa Cruz METRO Bus Advertising Sizing & Rates

| Ad Type                   | Size              | Location                    |  |
|---------------------------|-------------------|-----------------------------|--|
| KING (FRAME OR VINYL)     | 30" X 144"        | STREET/DRIVER SIDE          |  |
| QUEEN (FRAME OR VINYL)    | 30" X 88"         | CURB/PASSENGER LOADING SIDE |  |
| TAIL (FRAME OR VINYL)     | 21″ X 72″         | BACK/REAR                   |  |
| SMALL TAIL (VINYL ONLY)   | 12" x 40"         | BACK/REAR                   |  |
| MINI TAIL (VINYL ONLY)    | EMAIL FOR DETAILS | BACK/REAR                   |  |
| TOP RIM (VINYL ONLY)      | EMAIL FOR DETAILS | TOP SIDE RIM PANELS         |  |
| BIKE RACK (VINYL ONLY)    | EMAIL FOR DETAILS | FRONT BIKE RACK             |  |
| INTERIOR CAR CARDS        | 11" x 17"         | INTERIOR ADVERTISING        |  |
| PARACRUZ ADS (VINYL ONLY) | 21" X 72"         | STREET & CURB SIDE          |  |

| Ad Size                | 1 Month Rate | 3 Month Rate<br>0% DISCOUNT | 6 Month Rate<br>10% DISCOUNT | 12 Month Rate<br>15% DISCOUNT |
|------------------------|--------------|-----------------------------|------------------------------|-------------------------------|
| KING                   | \$420        | \$420                       | \$380                        | \$360                         |
| QUEEN                  | \$265        | \$265                       | \$240                        | \$225                         |
| TAIL                   | \$440        | \$440                       | \$395                        | \$375                         |
| SMALL TAIL             | \$270        | \$270                       | \$240                        | \$230                         |
| <b>MINI TAIL</b>       | \$200        | \$200                       | \$180                        | \$170                         |
| <b>TOP RIM</b>         | \$300        | \$300                       | \$270                        | \$255                         |
| <b>BIKE RACK</b>       | \$130        | \$130                       | \$115                        | \$110                         |
| CAR CARDS              | \$25         | \$23                        | \$22                         | \$20                          |
| PARACRUZ<br>VANS SIDES | \$240        | \$240                       | \$215                        | \$205                         |